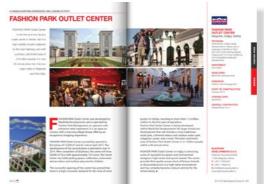

# Retail Space Europe

Retail Space Europe focuses on the latest developments in the retail market across Europe, including Russia and Turkey. It offers an in-depth view of the market in over 30 European countries, looking at the latest trends in shopping centers, factory outlets, retail parks and high streets. Featuring a wide range of forecasts and opinions by major associations and business leaders, it is an invaluable reference for retail professionals.